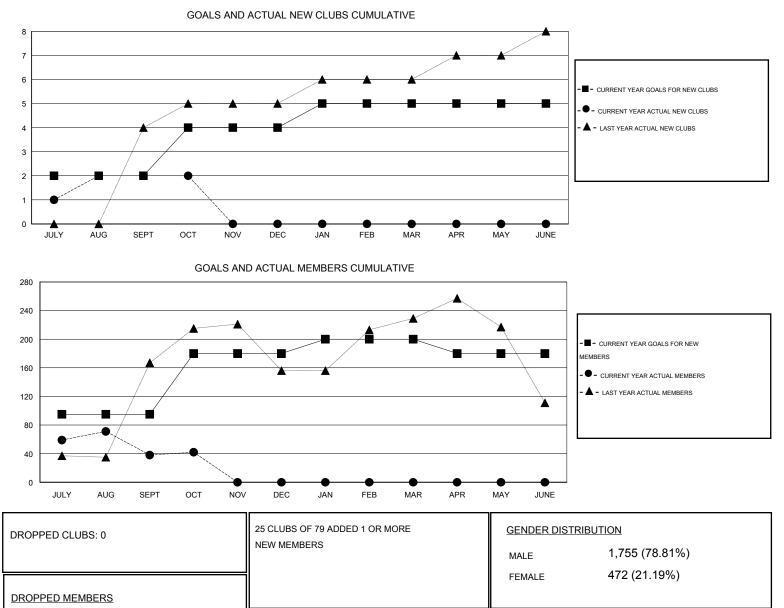

## LOCATION REP OF BANGLADESH

 $\mathsf{GMT} \; \mathsf{CA} \; \mathbf{6}$ Clubs Members RESULTS FOR 2015-2016 **RESULTS FOR 2015-2016** NEW CLUB NEW CLUBS DROPPED NET NEW MEMBER CHARTER AND DROPPED NET QUARTER QUARTER GOAL CLUBS GAIN/LOSS GOAL NEW MEMBERS MEMBERS GAIN/LOSS ADDED 2 2 0 2 95 104 66 38 JULY/AUG/SEPT JULY/AUG/SEPT 2 23 0 0 0 85 19 4 OCT/NOV/DEC OCT/NOV/DEC 0 0 0 20 0 1 0 0 JAN/FEB/MAR JAN/FEB/MAR 0 0 0 0 -20 0 0 0 APR/MAY/JUNE APR/MAY/JUNE